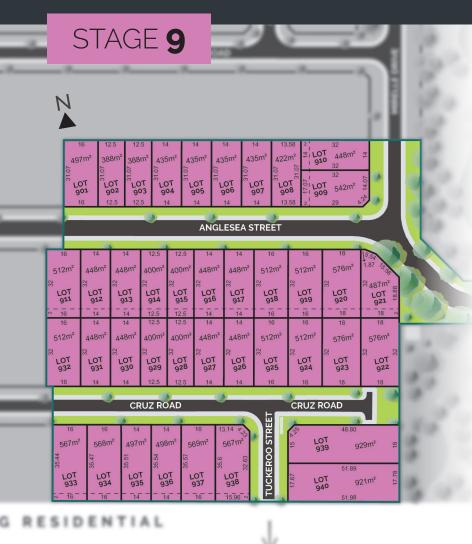

STAGE 4

STAGE 9

Matthew Tunbridge **■** 0437 532 398 ■ matthewtunbridge@jelliscraig.com.au 1211 Sturt Street, Ballarat Central Join our social scene and be kept up to date with news & events carringum carringum.com.au

For further information please contact Matthew Tunbridge 0437 532 398 MatthewTunbridge@jelliscraig.com.au

Land Price List at 16 April 2025

| STAGE 9 |           |           |              |           |           |
|---------|-----------|-----------|--------------|-----------|-----------|
| ADDRESS | PRICE     | LAND SIZE | FRONTAGE (m) | DEPTH (m) | STATUS    |
| Lot 916 | \$245,000 | 448m2     | 14           | 32        | Available |
| Lot 920 | \$275,000 | 576m2     | 18           | 32        | Available |
| Lot 921 | \$245,000 | 487m2     | 18           | 18.88     | Available |
| Lot 929 | \$239,000 | 400m2     | 12.5         | 32        | Available |
| Lot 931 | \$245,000 | 448m2     | 14           | 32        | Available |
| Lot 935 | \$260,000 | 497m2     | 14           | 35.1      | Available |
| Lot 937 | \$275,000 | 569m2     | 16           | 35.57     | Available |
| Lot 938 | \$275,000 | 567m2     | 13.14        | 35.6      | Available |
| Lot 939 | \$355,000 | 929m2     | 15           | 51.89     | Available |
| Lot 940 | \$355,000 | 921m2     | 17.67        | 51.89     | Available |