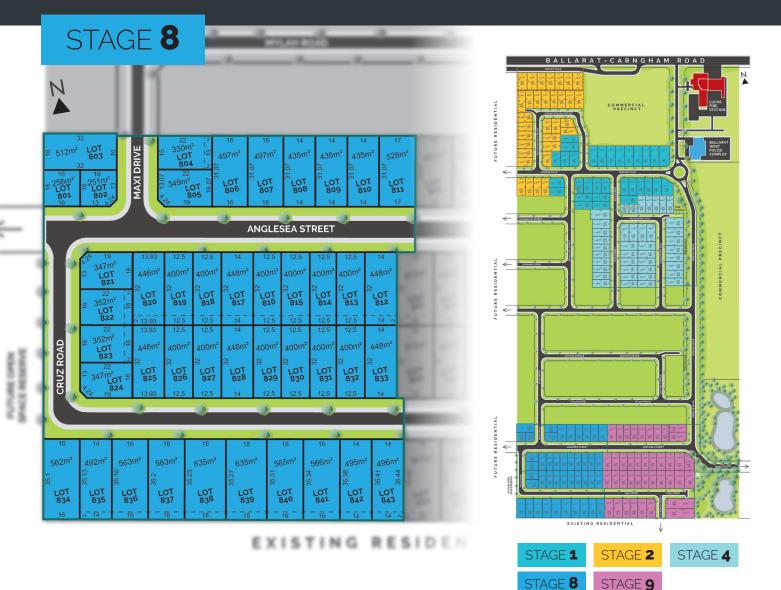

Land Price List at 16 April 2025

## STAGE 8

| ADDRESS | PRICE     | LAND SIZE | FRONTAGE (m) | DEPTH (m) | STATUS    |
|---------|-----------|-----------|--------------|-----------|-----------|
| Lot 803 | \$260,000 | 512m2     | 16           | 32        | Available |
| Lot 811 | \$260,000 | 528m2     | 17           | 31.07     | Available |
| Lot 834 | \$275,000 | 562m2     | 16           | 35.1      | Available |
| Lot 835 | \$260,000 | 492m2     | 14           | 35.13     | Available |
| Lot 836 | \$275,000 | 563m2     | 16           | 35.16     | Available |
| Lot 837 | \$275,000 | 563m2     | 16           | 35.2      | Available |
| Lot 840 | \$275,000 | 565m2     | 16           | 35.31     | Available |
| Lot 843 | \$260,000 | 496m2     | 14           | 35.41     | Available |