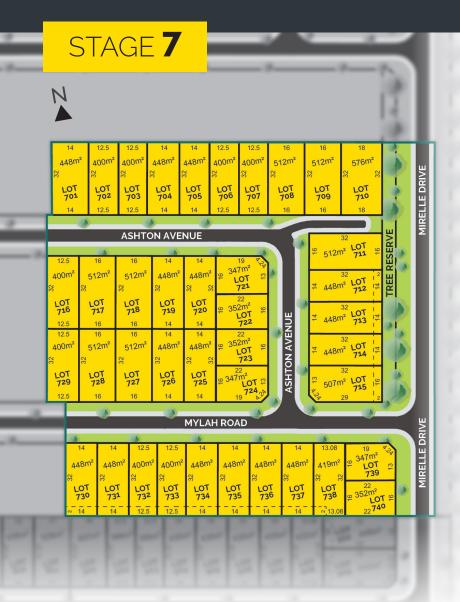

For further information please contact Matthew Tunbridge 0437 532 398 MatthewTunbridge@jelliscraig.com.au

Land Price List at 16 April 2025

| STAGE 7 |           |           |              |           |           |
|---------|-----------|-----------|--------------|-----------|-----------|
| ADDRESS | PRICE     | LAND SIZE | FRONTAGE (m) | DEPTH (m) | STATUS    |
| Lot 706 | \$239,000 | 400m2     | 12.5         | 32        | Available |
| Lot 707 | \$239,000 | 400m2     | 12.5         | 32        | Available |
| Lot 708 | \$260,000 | 512m²     | 16           | 32        | Available |
| Lot 711 | \$260,000 | 512m2     | 16           | 32        | Available |
| Lot 712 | \$245,000 | 448m2     | 14           | 32        | Available |
| Lot 716 | \$239,000 | 400m2     | 12.5         | 32        | Available |
| Lot 720 | \$245,000 | 448m²     | 14           | 32        | Available |
| Lot 724 | \$230,000 | 347m2     | 13           | 22        | Available |
| Lot 729 | \$239,000 | 400m2     | 12.5         | 32        | Available |
| Lot 738 | \$239,000 | 419m2     | 13.08        | 32        | Available |