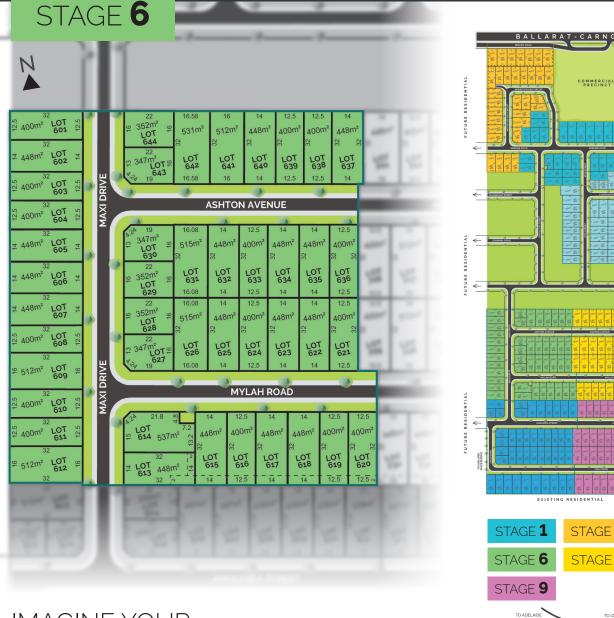

For further information please contact Matthew Tunbridge 0437 532 398 MatthewTunbridge@jelliscraig.com.au

Land Price List at 16 April 2025

| STAGE 6 |           |           |              |           |           |
|---------|-----------|-----------|--------------|-----------|-----------|
| ADDRESS | PRICE     | LAND SIZE | FRONTAGE (m) | DEPTH (m) | STATUS    |
| Lot 605 | \$245,000 | 448m²     | 14           | 32        | Available |
| Lot 606 | \$245,000 | 448m²     | 14           | 32        | Available |
| Lot 607 | \$245,000 | 448m2     | 14           | 32        | Available |
| Lot 610 | \$239,000 | 400m2     | 12.5         | 32        | Available |
| Lot 612 | \$260,000 | 512m2     | 16           | 32        | Available |
| Lot 613 | \$245,000 | 448m2     | 14           | 32        | Available |
| Lot 614 | \$260,000 | 537m2     | 15           | 32        | Available |
| Lot 615 | \$245,000 | 448m2     | 14           | 32        | Available |
| Lot 618 | \$245,000 | 448m2     | 14           | 32        | Available |
| Lot 619 | \$239,000 | 400m2     | 12.5         | 32        | Available |
| Lot 620 | \$239,000 | 400m2     | 12.5         | 32        | Available |
| Lot 621 | \$239,000 | 400m2     | 12.5         | 32        | Available |
| Lot 622 | \$245,000 | 448m2     | 14           | 32        | Available |
| Lot 626 | \$260,000 | 515m2     | 16.08        | 32        | Available |
| Lot 627 | \$230,000 | 347m2     | 13           | 22        | Available |
| Lot 628 | \$230,000 | 352m2     | 16           | 22        | Available |
| Lot 633 | \$239,000 | 400m2     | 12.5         | 32        | Available |
| Lot 638 | \$239,000 | 400m2     | 12.5         | 32        | Available |
| Lot 642 | \$260,000 | 531m2     | 16.58        | 32        | Available |
| Lot 643 | \$230,000 | 347m2     | 13           | 22        | Available |