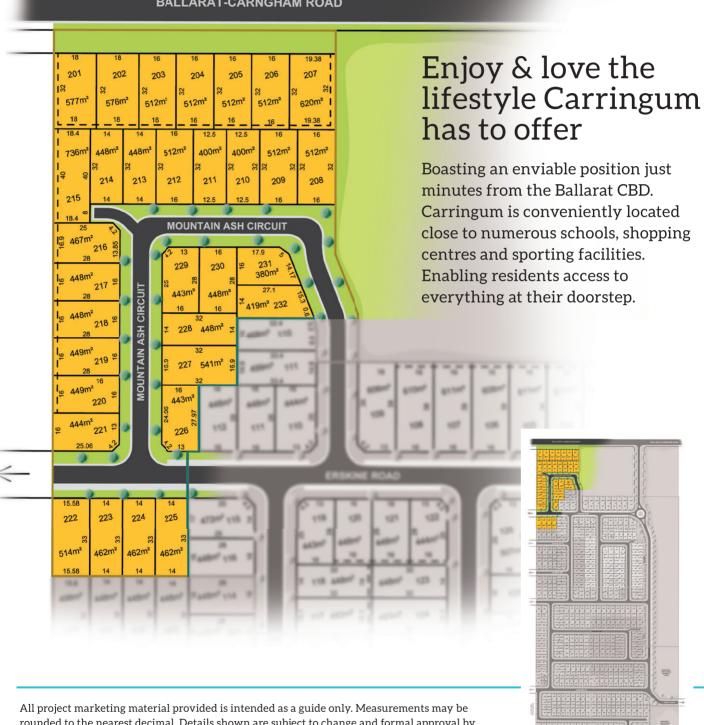

## **BALLARAT-CARNGHAM ROAD**

rounded to the nearest decimal. Details shown are subject to change and formal approval by the relevant authorities. As such, prospective purchasers should not rely on the material provided, but should make their own enquiries.

For further information please contact Matthew Tunbridge 0437 532 398 MatthewTunbridge@jelliscraig.com.au

Land Price List at 16 April 2025

| STAGE 2 |              |           |              |           |           |
|---------|--------------|-----------|--------------|-----------|-----------|
| ADDRESS | PRICE        | LAND SIZE | FRONTAGE (m) | DEPTH (m) | STATUS    |
| Lot 201 | \$275,000.00 | 577m²     | 18           | 32.01     | Available |