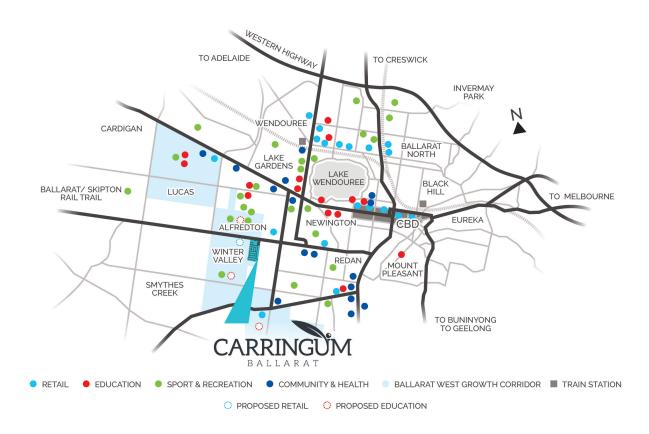

# EDUCATION RETAIL SPORT & RECREATION COMMUNITY & HEALTH TRAIN STATION

### IT'S ALL WITHIN YOUR REACH ...

- Preschools, primary and secondary school options.
- Three major shopping complexes.
- First class sporting facilities, hospitals and healthcare specialty services.
- Restaurants, art galleries, theatres and countless other entertainment venues.
- The renowned central business district the heart and soul of the region.