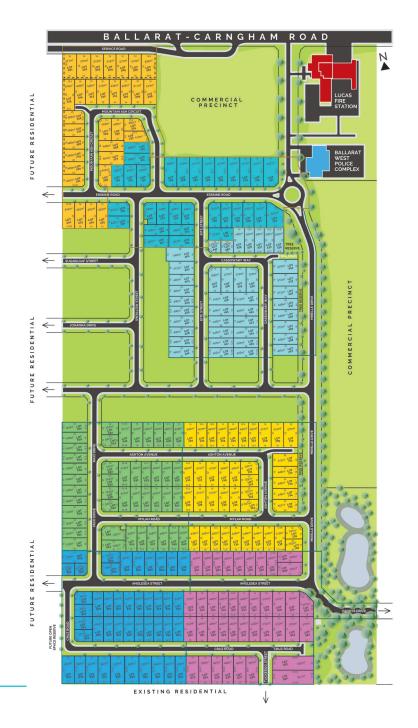

# FIND YOUR DREAM PROPERTY

Set in Ballarat's western growth corridor, Carringum has become a leading lifestyle destination.

Featuring flat, affordable lots, you have the option to purchase a house and land package, or enjoy the flexibility of buying the land and choosing your own builder and architect.

At Carringum, the dream is within your reach.

All project marketing provided is intended as a guide only. Measurements may be rounded to the nearest decimal. Details shown are subject to change and formal approval by the relevant authorities. As such, prospective purchasers should not rely on the material provided, but should make their own enquiries.