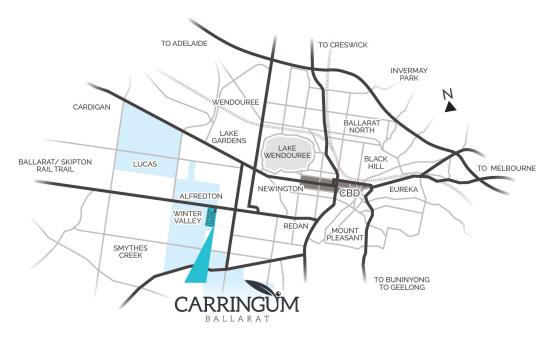

Imagine your new lifestyle in a relaxed community environment, close to schools, shopping centres, sporting facilities, medical centres, family services and the Ballarat CBD.

It's all available at Carringum, and it's all within your reach.

### CONNECTIVITY TO MELBOURNE AND GEELONG

Carringum is happily situated within an easy commute to both Melbourne and Geelong. Melbourne can be accessed via bus, train or car; while Geelong is only an hour's drive or bus ride away.

# FIND YOUR DREAM PROPERTY

Set in Ballarat's western growth corridor, Carringum has become a leading lifestyle destination.

Featuring flat, affordable lots, you have the option to purchase a house and land package, or enjoy the flexibility of buying the land and choosing your own builder and architect.