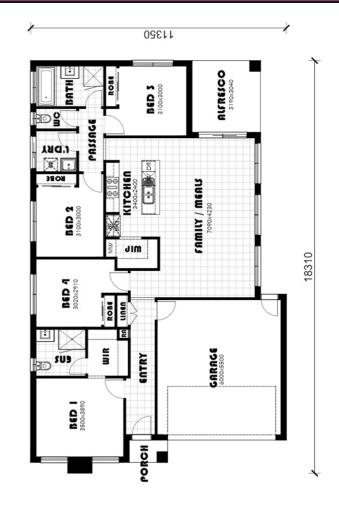

### \$664,200\*TITLED & PREMIUM **TURNKEY 20sq HOME**

\*First Home Buyer Price.

- OVER \$70K OF PREMIUM INCLUSIONS
- Front & rear landscaping
- Half share fencing & driveway
- Flooring throughout
- Higher ceilings
- LED downlights throughout
- Modern appliances including dishwasher
- Overhead cupboards to kitchen
- Blinds throughout
- 5kW split system cooling
- Ducted heating throughout
- Tiled shower bases
- Chrome finish double towel rails and toilet roll holders
- Framed mirror or vinyl sliding doors to robes
- Brick infills over windows
- Remote control garage
- Window locks & flyscreens to all openable windows
- Clothesline and letter box
- NBN connection
- Multiple facade options