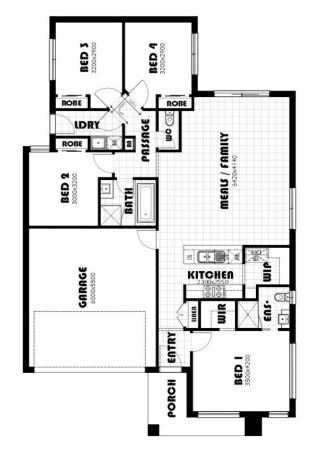

## \$634,900\*TITLED & PREMIUM TURNKEY Kew 19

- \*First Home Buyer Price.
- OVER \$70K OF PREMIUM INCLUSIONS
- Front & rear landscaping
- Half share fencing & driveway
- Flooring throughout
- Higher ceilings
- LED downlights throughout
- Modern appliances including dishwasher
- Overhead cupboards to kitchen
- Blinds throughout
- 5kW split system cooling
- Ducted heating throughout
- Tiled shower bases
- Chrome finish double towel rails and toilet roll holders
- Framed mirror or vinyl sliding doors to robes
- Brick infills over windows
- Remote control garage
- Window locks & flyscreens to all openable windows
- Clothesline and letter box
- NBN connection
- Multiple facade options