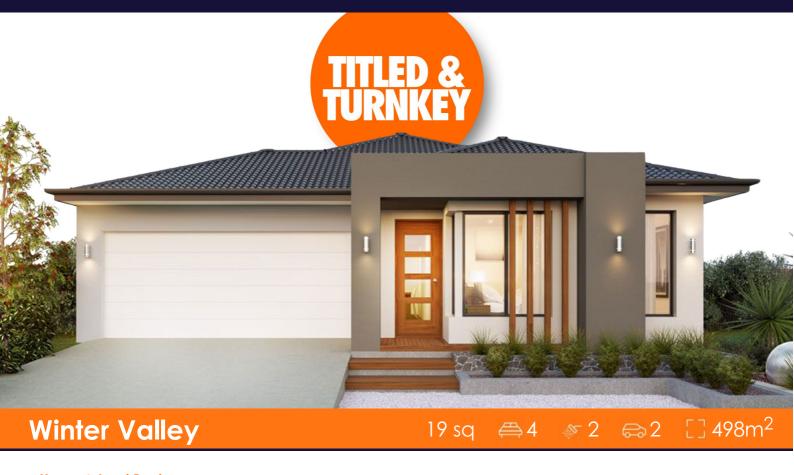

## House & Land Package

Lot 936, 11 Cruz Road (Carringum), Winter Valley

## \$634,900\*TITLED & PREMIUM TURNKEY Kew 19

- \*First Home Buyer Price.
- OVER \$70K OF PREMIUM INCLUSIONS
- Front & rear landscaping
- Half share fencing & driveway
- Flooring throughout
- Higher ceilings
- LED downlights throughout
- Modern appliances including dishwasher
- Overhead cupboards to kitchen
- Blinds throughout
- 5kW split system cooling
- Ducted heating throughout
- Tiled shower bases
- Chrome finish double towel rails and toilet roll holders
- Framed mirror or vinyl sliding doors to robes
- Brick infills over windows
- Remote control garage
- Window locks & flyscreens to all openable windows
- Clothesline and letter box
- NBN connection
- Multiple facade options