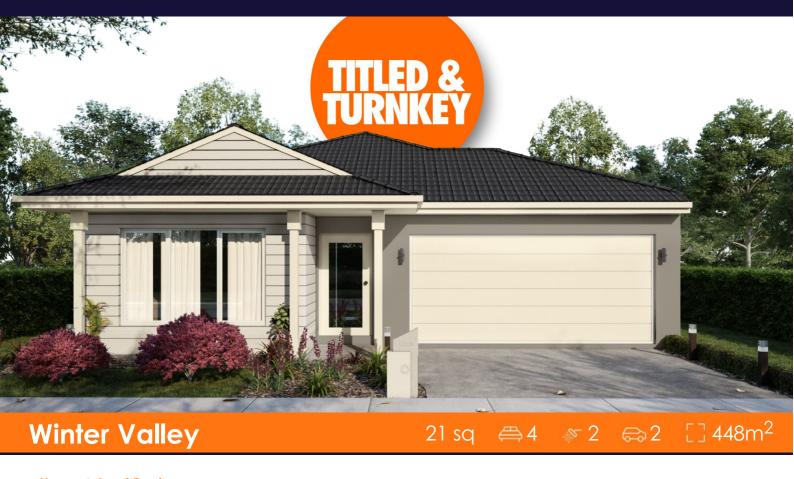

## **House & Land Package**

Lot 931, 20 Cruz Road (Carringum), Winter Valley

## \$639,200\*TITLED & PREMIUM TURNKEY 21sq HOME

- \*First Home Buyer Price.
- OVER \$70K OF PREMIUM INCLUSIONS
- Front & rear landscaping
- Half share fencing & driveway
- Flooring throughout
- Higher ceilings
- LED downlights throughout
- Modern appliances including dishwasher
- Overhead cupboards to kitchen
- Blinds throughout
- 5kW split system cooling
- Ducted heating throughout
- Tiled shower bases
- Chrome finish double towel rails and toilet roll holders
- Framed mirror or vinyl sliding doors to robes
- Brick infills over windows
- Remote control garage
- Window locks & flyscreens to all openable windows
- Clothesline and letter box
- NBN connection
- Multiple facade options