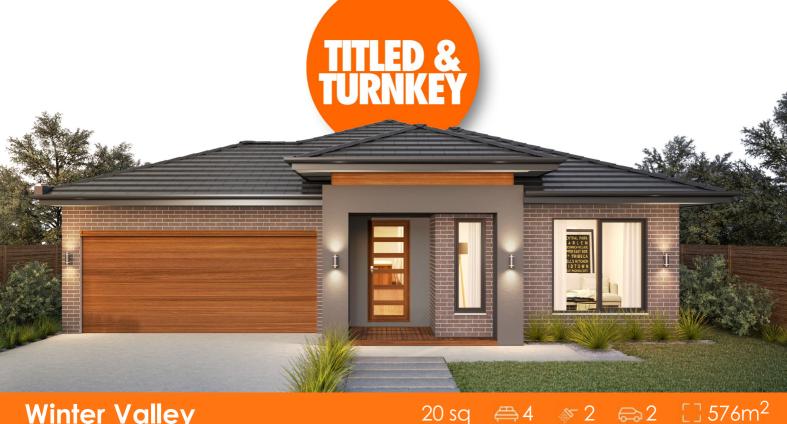

### Winter Valley

#### **House & Land Package**

Lot 920, 1 Anglesea Road (Carringum), Winter Valley

## \$652,900\*TITLED & PREMIUM **TURNKEY Kew 19.24**

\*First Home Buyer Price.

- OVER \$70K OF PREMIUM INCLUSIONS
- Front & rear landscaping
- Half share fencing & driveway
- Flooring throughout
- Higher ceilings
- LED downlights throughout
- Modern appliances including dishwasher
- Overhead cupboards to kitchen
- Blinds throughout
- 5kW split system cooling
- Ducted heating throughout
- Tiled shower bases
- Chrome finish double towel rails and toilet roll holders
- Framed mirror or vinyl sliding doors to robes
- Brick infills over windows
- Remote control garage
- Window locks & flyscreens to all openable windows
- Clothesline and letter box
- NBN connection
- Multiple facade options