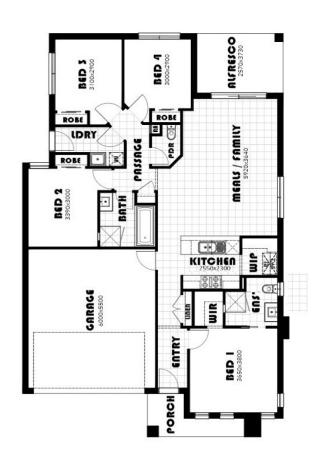

#### **House & Land Package**

Lot 920, 1 Anglesea Road (Carringum), Winter Valley

## \$652,900\*TITLED & PREMIUM **TURNKEY Kew 19.24**

\*First Home Buyer Price.

- OVER \$70K OF PREMIUM INCLUSIONS
- Front & rear landscaping
- Half share fencing & driveway
- Flooring throughout
- Higher ceilings
- LED downlights throughout
- Modern appliances including dishwasher
- Overhead cupboards to kitchen
- Blinds throughout
- 5kW split system cooling
- Ducted heating throughout
- Tiled shower bases
- Chrome finish double towel rails and toilet roll holders
- Framed mirror or vinyl sliding doors to robes
- Brick infills over windows
- Remote control garage
- Window locks & flyscreens to all openable windows
- Clothesline and letter box
- NBN connection
- Multiple facade options