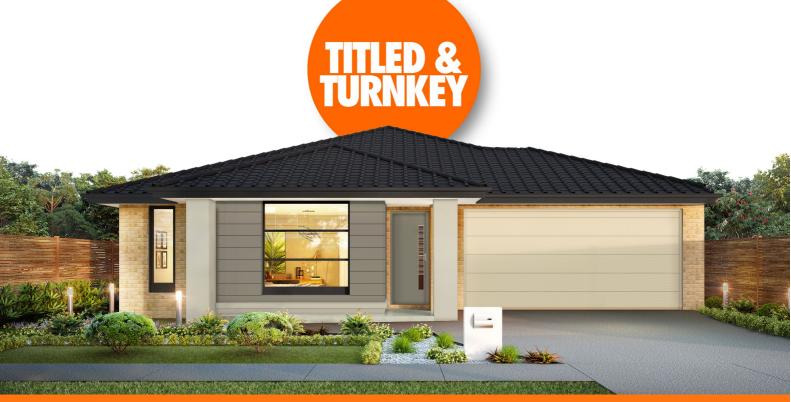

## 

OVERALL

11120

House & Land Package Lot 614, 17 Maxi Drive (Carringum), Winter Valley

\$638,400\*TITLED & PREMIUM TURNKEY Kooyong 20

\*First Home Buyer Price.

- OVER \$70K OF PREMIUM INCLUSIONS
- Front & rear landscaping
- Half share fencing & driveway
- Flooring throughout
- Higher ceilings
- LED downlights throughout
- Modern appliances including dishwasher
- Overhead cupboards to kitchen
- Blinds throughout
- 5kW split system cooling
- Ducted heating throughout
- Tiled shower bases
- Chrome finish double towel rails and toilet roll holders
- Framed mirror or vinyl sliding doors to robes
- Brick infills over windows
- Remote control garage
- Window locks & flyscreens to all openable windows
- Clothesline and letter box
- NBN connection
- Multiple facade options