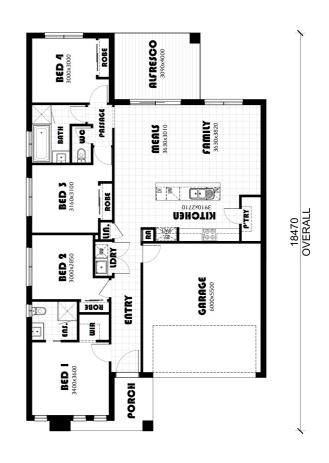

## 

OVERALL

11120

House & Land Package Lot 614, 17 Maxi Drive (Carringum), Winter Valley

\$638,400\*TITLED & PREMIUM TURNKEY Kooyong 20

\*First Home Buyer Price.

- OVER \$70K OF PREMIUM INCLUSIONS
- Front & rear landscaping
- Half share fencing & driveway
- Flooring throughout
- Higher ceilings
- LED downlights throughout
- Modern appliances including dishwasher
- Overhead cupboards to kitchen
- Blinds throughout
- 5kW split system cooling
- Ducted heating throughout
- Tiled shower bases
- Chrome finish double towel rails and toilet roll holders
- Framed mirror or vinyl sliding doors to robes
- Brick infills over windows
- Remote control garage
- Window locks & flyscreens to all openable windows
- Clothesline and letter box
- NBN connection
- Multiple facade options