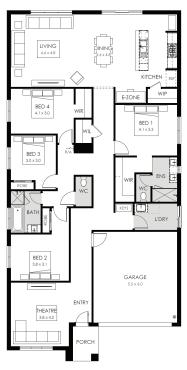

## Brooklyn 27 Vogue façade. Fixed price \$683,300\*

4 2 2 2

## Lot 920 Anglesea Road, Winter Valley Carringum Estate

 Land size:
 576m²

 Home size
 247.24m²

- Fixed site costs
- Stylish modern facade with rendered feature
- Double glazing (including sliding doors)
- · Quality flooring throughout
- 2400mm high ceilings
- 900mm Westinghouse kitchen appliances
- 20mm stone benchtops to kitchen
- Quality chrome or matt black tapware, throughout
- Quality Dulux paint
- Developer guidelines requirements
- 25 Year Structural Guarantee & 12 Month Maintenance
- Water Tank 2000L