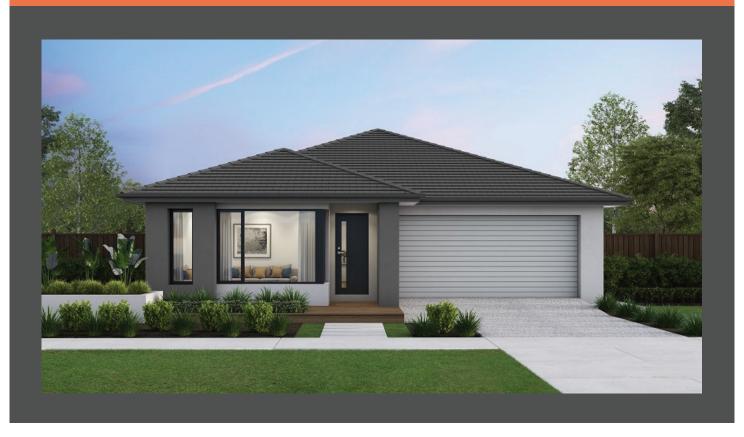

## Brooklyn 27 Vogue façade. Fixed price \$683,300\*

4 2 2 2

## Lot 920 Anglesea Road, Winter Valley Carringum Estate

 Land size:
 576m²

 Home size
 247.24m²

- Fixed site costs
- Stylish modern facade with rendered feature
- Double glazing (including sliding doors)
- · Quality flooring throughout
- 2400mm high ceilings
- 900mm Westinghouse kitchen appliances
- 20mm stone benchtops to kitchen
- Quality chrome or matt black tapware, throughout
- Quality Dulux paint
- Developer guidelines requirements
- 25 Year Structural Guarantee & 12 Month Maintenance
- Water Tank 2000L