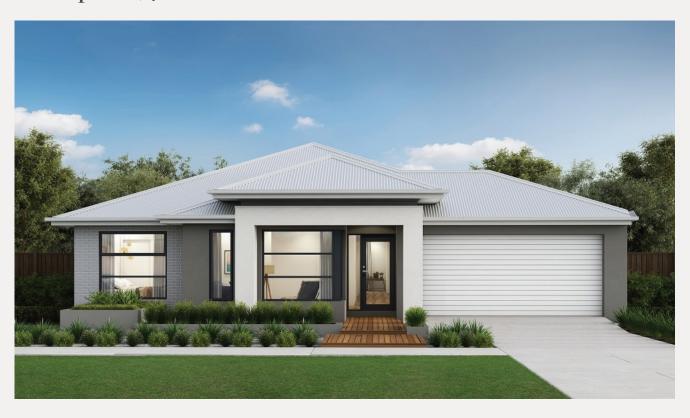

## Havana 32 Gallerie façade. Fixed price \$768,600\*

## Lot 840 Cruz Road, Winter Valley Carringum Estate

 Land size:
 565m²

 Home size
 294.35m²

- · Stunning façade included
- Double glazing (including sliding doors)
- · Quality floor coverings throughout
- 2550mm high ceilings to ground floor
- · LED downlights to entry, kitchen and living
- Soft closers to Kitchen, Laundry vanity drawers and doors
- ILVE 900mm wide oven, cooktop and rangehood
- 40mm Caesarstone kitchen benchtops
- 20mm Caesarstone to bathroom benchtops
- Quality Caroma basins and tapware
- Overhead cupboards adjacent to rangehood
- Double garage with camera and app control
- 25 Year Structural Guarantee & 12 Month Maintenance
- Water Tank 2000L