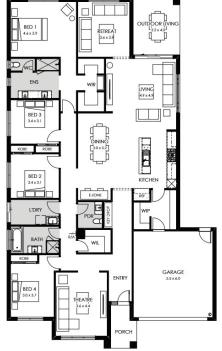

## Lot 840 Cruz Road, Winter Valley Carringum Estate

 Land size:
 565m²

 Home size
 294.35m²

- · Stunning façade included
- Double glazing (including sliding doors)
- · Quality floor coverings throughout
- 2550mm high ceilings to ground floor
- · LED downlights to entry, kitchen and living
- Soft closers to Kitchen, Laundry vanity drawers and doors
- ILVE 900mm wide oven, cooktop and rangehood
- 40mm Caesarstone kitchen benchtops
- 20mm Caesarstone to bathroom benchtops
- Quality Caroma basins and tapware
- Overhead cupboards adjacent to rangehood
- Double garage with camera and app control
- 25 Year Structural Guarantee & 12 Month Maintenance
- Water Tank 2000L