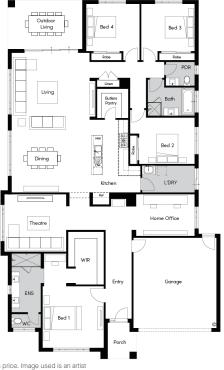

## Lot 803 Maxi Drive, Winter Valley Carringum Estate

| Land size: | 512m <sup>2</sup>    |
|------------|----------------------|
| Home size  | 297.84m <sup>2</sup> |

- Stunning façade included
- Double glazing (including sliding doors)
- Quality floor coverings throughout
- 2550mm high ceilings to ground floor
- LED downlights to entry, kitchen and living
- Soft closers to Kitchen, Laundry vanity drawers and doors
- ILVE 900mm wide oven, cooktop and rangehood
- 40mm Caesarstone kitchen benchtops
- 20mm Caesarstone to bathroom benchtops
- Quality Caroma basins and tapware
- Overhead cupboards adjacent to rangehood
- Double garage with camera and app control
- · 25 Year Structural Guarantee & 12 Month Maintenance
- Water Tank 2000L