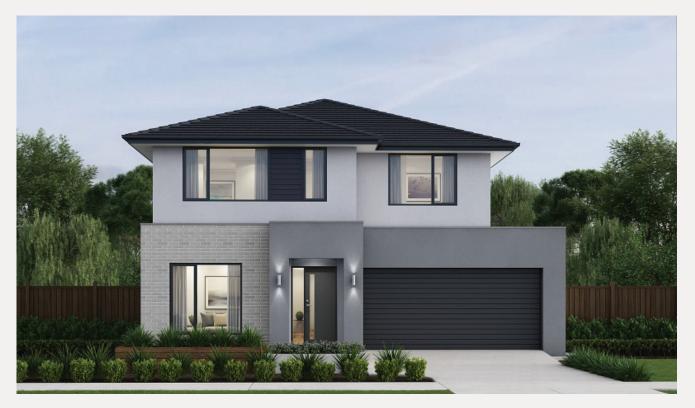

## Parkville 29 Soho façade. Fixed price \$753,500\*

요 4 - 2 음 2

## Lot 738 Mylah Road, Winter Valley Carringum Estate

Land size: Home size

- Stunning façade included
- · Double glazing (including sliding doors)
- Quality floor coverings throughout
- 2550mm high ceilings to ground floor
- · LED downlights to entry, kitchen and living
- · Soft closers to Kitchen, Laundry vanity drawers and doors
- ILVE 900mm wide oven, cooktop and rangehood
- · 40mm Caesarstone kitchen benchtops
- · 20mm Caesarstone to bathroom benchtops
- Quality Caroma basins and tapware
- · Overhead cupboards adjacent to rangehood
- Double garage with camera and app control
- 25 Year Structural Guarantee & 12 Month Maintenance
- Water Tank 2000L