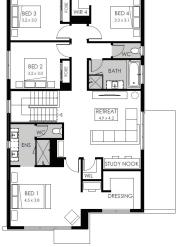

## Lot 738 Mylah Road, Winter Valley Carringum Estate

Land size: Home size

- Stunning façade included
- · Double glazing (including sliding doors)
- Quality floor coverings throughout
- 2550mm high ceilings to ground floor
- · LED downlights to entry, kitchen and living
- · Soft closers to Kitchen, Laundry vanity drawers and doors
- ILVE 900mm wide oven, cooktop and rangehood
- · 40mm Caesarstone kitchen benchtops
- · 20mm Caesarstone to bathroom benchtops
- Quality Caroma basins and tapware
- · Overhead cupboards adjacent to rangehood
- Double garage with camera and app control
- 25 Year Structural Guarantee & 12 Month Maintenance
- Water Tank 2000L