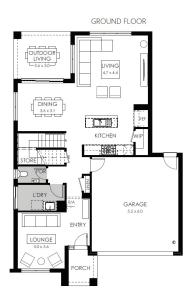

## Lot 738 Mylah Road, Winter Valley Carringum Estate

Land size: Home size

- Stunning façade included
- · Double glazing (including sliding doors)
- Quality floor coverings throughout
- 2550mm high ceilings to ground floor
- · LED downlights to entry, kitchen and living
- · Soft closers to Kitchen, Laundry vanity drawers and doors
- ILVE 900mm wide oven, cooktop and rangehood
- · 40mm Caesarstone kitchen benchtops
- · 20mm Caesarstone to bathroom benchtops
- Quality Caroma basins and tapware
- · Overhead cupboards adjacent to rangehood
- Double garage with camera and app control
- 25 Year Structural Guarantee & 12 Month Maintenance
- Water Tank 2000L