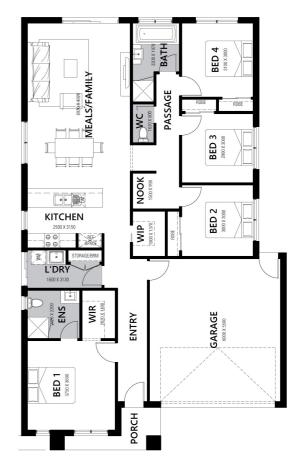

## **House & Land Package**

Lot 916, 9 Anglesea Street (Carringum), Winter Valley

## \$633,400 \*TITLED & PREMIUM TURNKEY Wynn 19

\*First Home Buyer Price.

WE'LL PAY \$2000 PER MONTH\*\* TO YOU DURING YOUR CONSTRUCTION

\*\*Terms and Conditions Apply

OVER \$70K OF PREMIUM INCLUSIONS

- Front & rear landscaping
- Half share fencing & driveway
- Flooring throughout
- Higher ceilings
- LED downlights throughout
- Modern appliances including dishwasher
- Overhead cupboards to kitchen
- Blinds throughout
- 5kW split system cooling
- Ducted heating throughout
- Tiled shower bases
- Chrome finish double towel rails and toilet roll holders
- Framed mirror or vinyl sliding doors to robes
- Brick infills over windows
- Remote control garage
- Window locks & flyscreens to all openable windows
- Clothesline and letter box