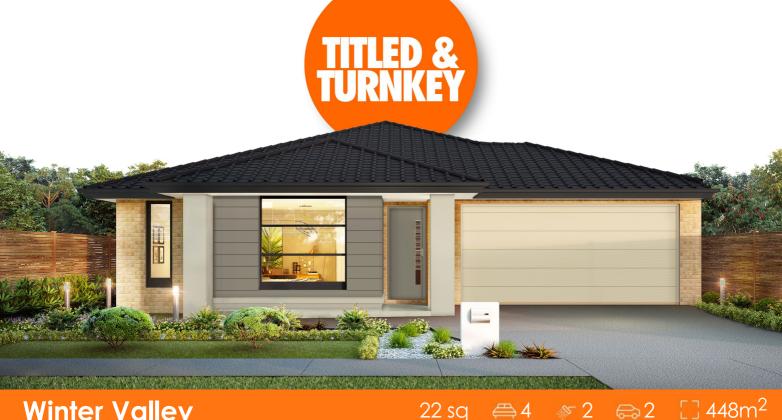

## Winter Valley

#### **House & Land Package**

Lot 916, 9 Anglesea Street (Carringum), Winter Valley

## \$647,400 \*TITLED & PREMIUM **TURNKEY Northcote 22**

\*First Home Buyer Price.

W E'LL PAY \$2000 PER MONTH\*\* TO YOU DURING YOUR CONSTRUCTION \*\*Terms and Conditions Apply

- OVER \$70K OF PREMIUM INCLUSIONS
- Front & rear landscaping
- Half share fencing & driveway
- Flooring throughout
- Higher ceilings
- LED downlights throughout
- Modern appliances including dishwasher
- Overhead cupboards to kitchen
- Blinds throughout
- 5kW split system cooling
- Ducted heating throughout
- Tiled shower bases
- Chrome finish double towel rails and toilet roll holders
- Framed mirror or vinyl sliding doors to robes
- Brick infills over windows
- Remote control garage
- Window locks & flyscreens to all openable windows
- Clothesline and letter box