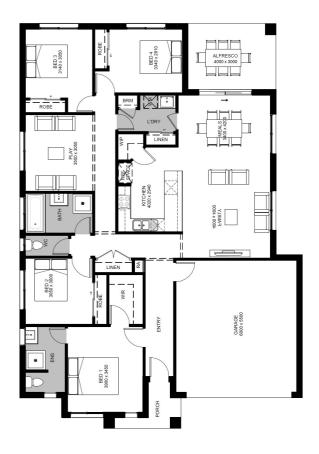

## \$647,400 \*TITLED & PREMIUM **TURNKEY Northcote 22**

\*First Home Buyer Price.

W E'LL PAY \$2000 PER MONTH\*\* TO YOU DURING YOUR CONSTRUCTION \*\*Terms and Conditions Apply

- OVER \$70K OF PREMIUM INCLUSIONS
- Front & rear landscaping
- Half share fencing & driveway
- Flooring throughout
- Higher ceilings
- LED downlights throughout
- Modern appliances including dishwasher
- Overhead cupboards to kitchen
- Blinds throughout
- 5kW split system cooling
- Ducted heating throughout
- Tiled shower bases
- Chrome finish double towel rails and toilet roll holders
- Framed mirror or vinyl sliding doors to robes
- Brick infills over windows
- Remote control garage
- Window locks & flyscreens to all openable windows
- Clothesline and letter box