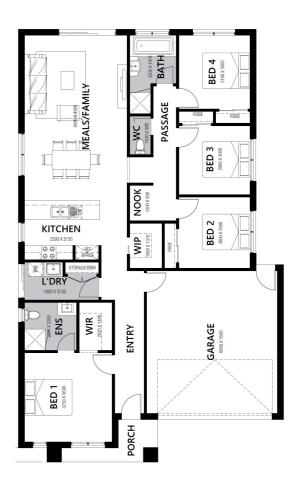

# TURNKEY Wynn 19sq

### OVER \$70K OF PREMIUM INCLUSIONS

- Front & rear landscaping
- Half share fencing & colour-through driveway
- Flooring throughout
- Higher ceilings
- Stone benchtops to kitchen & bathrooms
- LED downlights throughout
- Modern appliances including dishwasher
- Overhead cupboards to kitchen
- Blinds throughout
- 5kW split system cooling
- Ducted heating throughout
- Tiled shower bases
- Chrome finish double towel rails and toilet roll holders
- Framed mirror or vinyl sliding doors to robes
- Brick infills over windows
- Remote control garage
- Window locks & flyscreens to all openable windows
- Clothesline and letter box
- NBN connection
- Multiple facade options