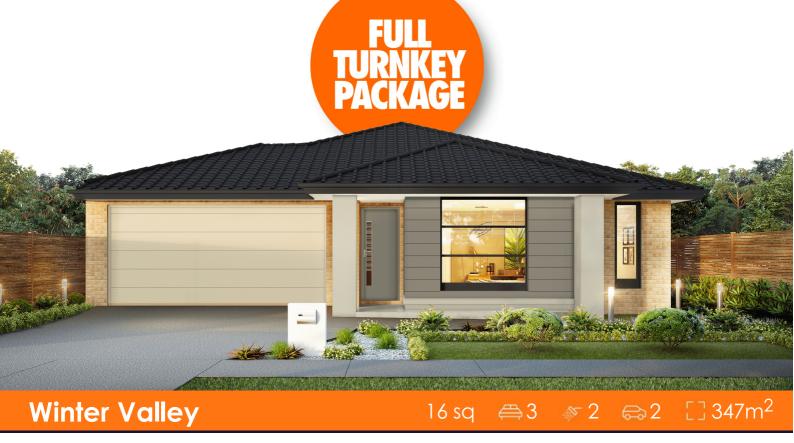

## House & Land Package

Lot 643 Maxi Drive (Carringum), Winter Valley

## \$567,400 INC FHB-PREMIUM TURNKEY Auburn 16sq

OVER \$70K OF PREMIUM INCLUSIONS

- Front & rear landscaping
- Half share fencing & driveway
- Flooring throughout
- Higher ceilings
- Stone benchtops to kitchen & bathrooms
- LED downlights throughout
- Modern appliances including dishwasher
- Overhead cupboards to kitchen
- Blinds throughout
- 5kW split system cooling
- Ducted heating throughout
- Tiled shower bases
- Chrome finish double towel rails and toilet roll holders
- Framed mirror or vinyl sliding doors to robes
- Brick infills over windows
- Remote control garage
- Window locks & flyscreens to all openable windows
- Clothesline and letter box
- NBN connection
- Multiple facade options