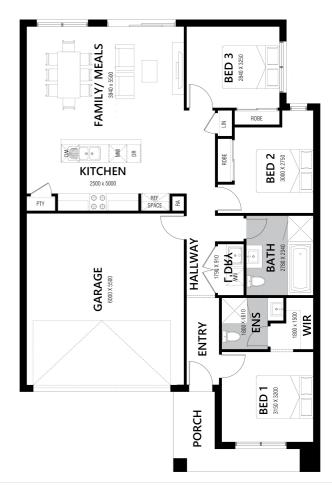

## \$567,400 INC FHB-PREMIUM TURNKEY Auburn 16sq

OVER \$70K OF PREMIUM INCLUSIONS

- Front & rear landscaping
- Half share fencing & driveway
- Flooring throughout
- Higher ceilings
- Stone benchtops to kitchen & bathrooms
- LED downlights throughout
- Modern appliances including dishwasher
- Overhead cupboards to kitchen
- Blinds throughout
- 5kW split system cooling
- Ducted heating throughout
- Tiled shower bases
- Chrome finish double towel rails and toilet roll holders
- Framed mirror or vinyl sliding doors to robes
- Brick infills over windows
- Remote control garage
- Window locks & flyscreens to all openable windows
- Clothesline and letter box
- NBN connection
- Multiple facade options