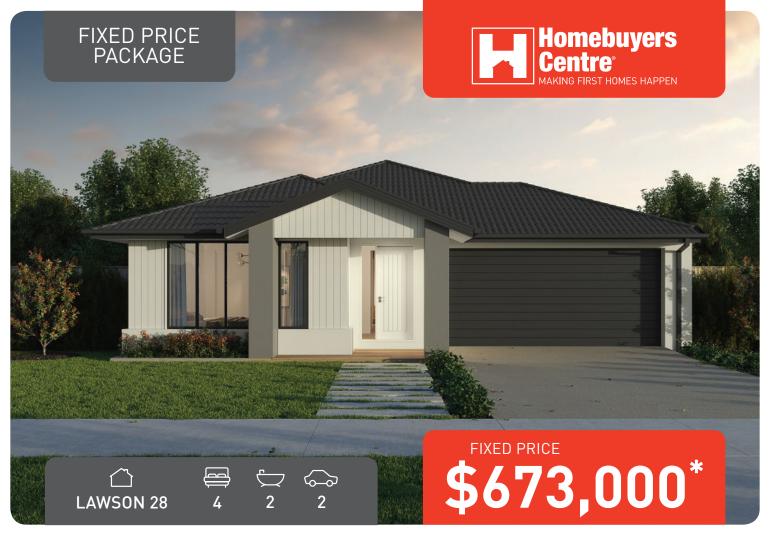

## Carringum, Winter Valley Lot 840 Cruz Road - 565m<sup>2</sup>

- Fixed site costs
- Exposed aggregate driveway
- Ainsworth facade included
- Quality floor coverings throughout
- Tiled kitchen splashback
- Westinghouse stainless steel appliances
- Choice of matt black or chrome tapware
- Brick infills over windows
- 25 year structural guarantee
- 12 month service warranty
- 6 Star energy rating
- Water Tank 2000L

**Rick Armitage** rick@homebuyers.com.au

0493 362 988

Price based on home type and floor plan shown and on builder's preferred siting. Floor plan depicts a traditional facade, modern facade shown and included in price. Image used is an artist impression for illustrative purposes only and may show decorative items not included in the price shown including path, fencing, landscaping, coach lights and furnishings. 'Fixed' pricing means that, subject to the terms of this disclaimer and any owner requested changes, the price advertised will be the price contained in the building contract entered into and this price will not change other than in accordance with the building contract. The price is based on developer supplied engineering plans and plans of subdivision and final pricing may vary fir actual site conditions differ to those shown in these developer supplied documents Block and building dimensions may vary from the illustration and the details shown. For more information on the pricing and specification of this home please contact a New Homes Consultant. ABN Group Victoria has permission of the owner of the land to advertise the land as part of the price specified. The price does not include transfer duty, settlement costs, community infrastructure levies imposed or any other fees or disbursements associated with the settlement of the land.