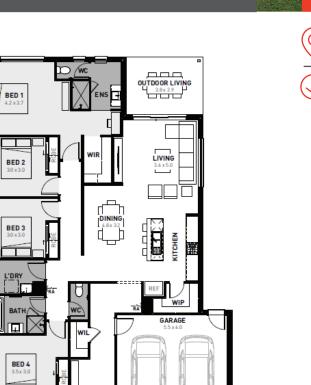

## Carringum, Winter Valley Lot 803 Maxi Drive - 512m²

- Fixed site costs
  - Exposed aggregate driveway
  - Emerson facade included
  - Quality floor coverings throughout
  - Tiled kitchen splashback
  - Westinghouse stainless steel appliances
  - Choice of matt black or chrome tapware
  - Brick infills over windows
  - 25 year structural guarantee
  - 12 month service warranty
  - 6 Star energy rating
  - Water Tank 2000L