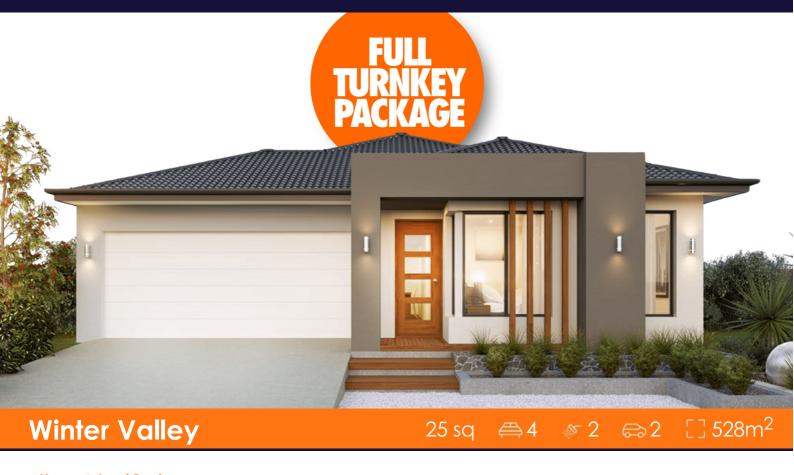

### House & Land Package

Lot 811 Anglesea Road (Carringum), Winter Valley

# \$680,000 INC FHB-PREMIUM TURNKEY Vermont 25sq

### OVER \$70K OF PREMIUM INCLUSIONS

- Front & rear landscaping
- Half share fencing & colour-through driveway
- Colorbond roof
- Flooring throughout
- Higher ceilings
- Stone benchtops to kitchen & bathrooms
- LED downlights throughout
- Modern appliances including dishwasher
- Overhead cupboards to kitchen
- Blinds throughout
- 5kW split system cooling
- Ducted heating throughout
- Zero-step tiled shower bases
- Chrome finish double towel rails and toilet roll holders
- Framed mirror or vinyl sliding doors to robes
- Brick infills over all external openings
- Remote control garage
- Window locks & flyscreens to all openable windows
- Clothesline and letter box
- NBN connection