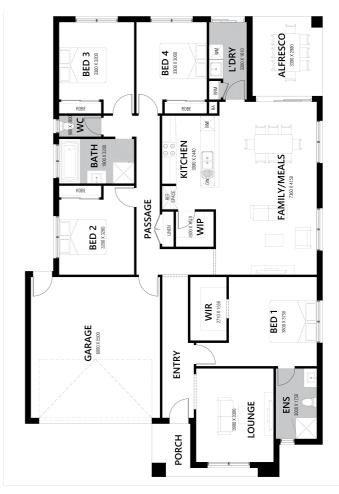

MIUM TURNKEY Montville 24sq

## OVER \$70K OF PREMIUM INCLUSIONS

- Front & rear landscaping
- Half share fencing & colour-through driveway
- Colorbond roof
- Flooring throughout
- Higher ceilings
- Stone benchtops to kitchen & bathrooms
- LED downlights throughout
- Modern appliances including dishwasher
- Overhead cupboards to kitchen
- Blinds throughout
- 5kW split system cooling
- Ducted heating throughout
- Zero-step tiled shower bases
- Chrome finish double towel rails and toilet roll holders
- Framed mirror or vinyl sliding doors to robes
- Brick infills over all external openings
- Remote control garage
- Window locks & flyscreens to all openable windows
- Clothesline and letter box
- NBN connection

## **Contact - Erin King**

Mobile: 0413 148 873 | Email: erin@hlvictoria.com.au