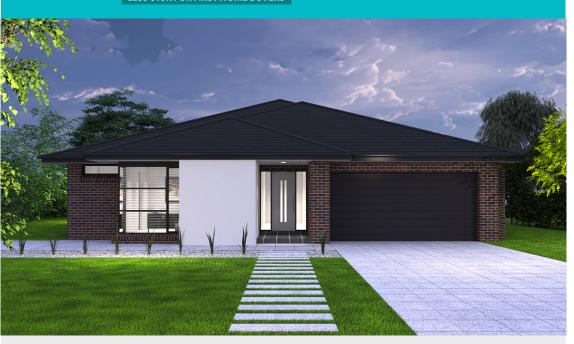

## Lot 614 Maxi Drive, Winter Valley. Land Size 537m<sup>2</sup>

Titles Q4 2023

TURNKEY PACKAGE

**\$696,200**\*

HOUSE & INCLUSIONS \$376,200 LAND VALUE \$320,000

LESS \$10K FOR FIRST HOME BUYERS

## **UNBEATABLE**

**PACKAGE INCLUSIONS** 

- **☑** Site works H classification
- **☑** 6 star energy assessed
- **☑** Facade options as shown
- ✓ Choice of 5 colour schemes
- ☑ Brickwork over windows
- ✓ Stainless steel appliances
- ▼ Refrigerated split system cooling