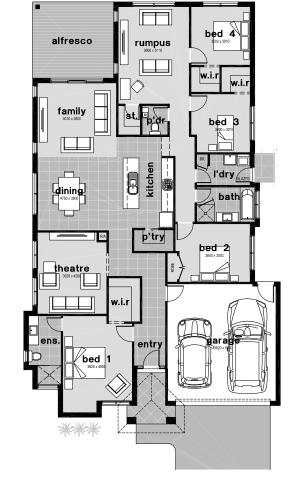

## Lot 614 Maxi Drive, Winter Valley. Land Size 537m<sup>2</sup>

Titles Q4 2023

TURNKEY PACKAGE

**\$696,200**\*

HOUSE & INCLUSIONS \$376,200 LAND VALUE \$320,000

LESS \$10K FOR FIRST HOME BUYERS