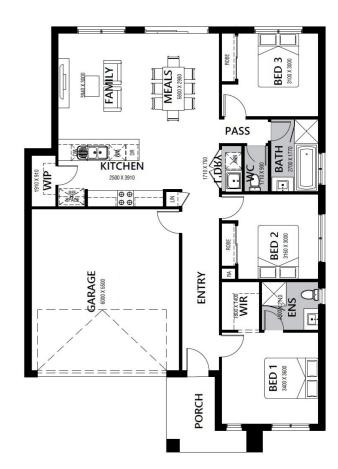

# **TURNKEY Kooyong 16sq**

#### OVER \$70K OF PREMIUM INCLUSIONS

- Front & rear landscaping
- Half share fencing & driveway
- Flooring throughout
- Higher ceilings
- Stone benchtops to kitchen & bathrooms
- LED downlights throughout
- Modern appliances including dishwasher
- Overhead cupboards to kitchen
- Blinds throughout
- 5kW split system cooling
- Ducted heating throughout
- Tiled shower bases
- Chrome finish double towel rails and toilet roll holders
- Framed mirror or vinyl sliding doors to robes
- Brick infills over windows
- Remote control garage
- Window locks & flyscreens to all openable windows
- Clothesline and letter box
- NBN connection
- Multiple facade options