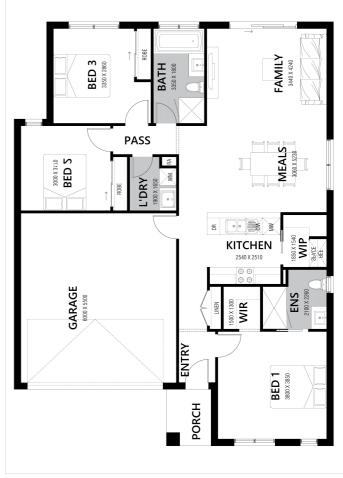

## House & Land Package

Lot 643 Maxi Drive (Carringum), Winter Valley

## \$583,800 INC FHB-PREMIUM TURNKEY Kew 17sq

## **OVER \$70K OF PREMIUM INCLUSIONS**

- Front & rear landscaping
- Half share fencing & driveway
- Flooring throughout
- Higher ceilings
- Stone benchtops to kitchen & bathrooms
- LED downlights throughout
- Modern appliances including dishwasher
- Overhead cupboards to kitchen
- Blinds throughout
- 5kW split system cooling
- Ducted heating throughout
- Tiled shower bases
- Chrome finish double towel rails and toilet roll holders
- Framed mirror or vinyl sliding doors to robes
- Brick infills over windows
- Remote control garage
- Window locks & flyscreens to all openable windows
- Clothesline and letter box
- NBN connection
- Multiple facade options