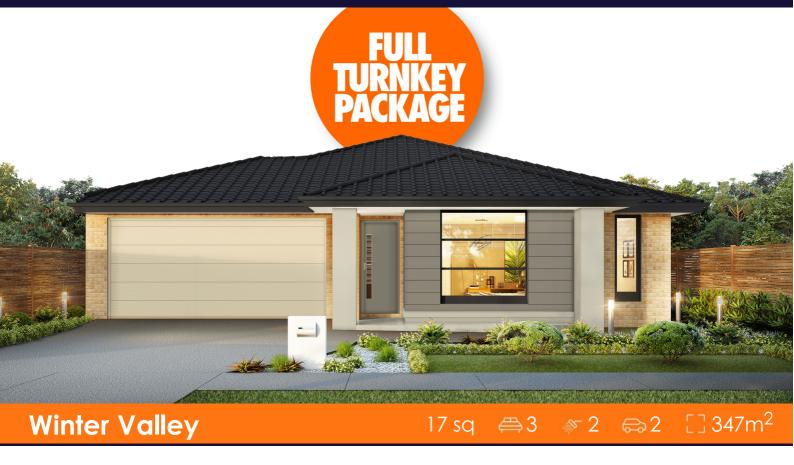

## House & Land Package

Lot 643 Maxi Drive (Carringum), Winter Valley

## \$583,800 INC FHB-PREMIUM TURNKEY Kew 17sq

## **OVER \$70K OF PREMIUM INCLUSIONS**

- Front & rear landscaping
- Half share fencing & driveway
- Flooring throughout
- Higher ceilings
- Stone benchtops to kitchen & bathrooms
- LED downlights throughout
- Modern appliances including dishwasher
- Overhead cupboards to kitchen
- Blinds throughout
- 5kW split system cooling
- Ducted heating throughout
- Tiled shower bases
- Chrome finish double towel rails and toilet roll holders
- Framed mirror or vinyl sliding doors to robes
- Brick infills over windows
- Remote control garage
- Window locks & flyscreens to all openable windows
- Clothesline and letter box
- NBN connection
- Multiple facade options